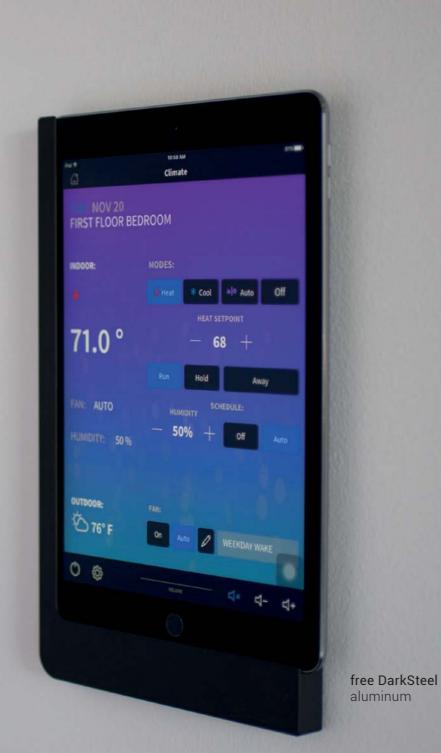

# Smart Home Control

With the iPad, you control your smart home. viveroo solutions keep your iPad safe, charged and connected to the network. The iPad remains mobile and can be easily removed with just one hand. Your modern and future-proof control center, in timeless and minimalist design.

# The iPad Mount for all iPad Generations

For iPads of all sizes. Portrait or landscape mounting options, instant mobility and optional locking system for securing the iPad.