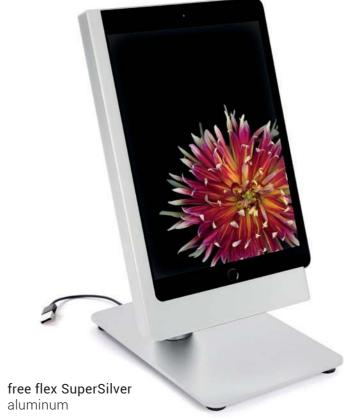

# free flex

## Value that You Can Feel

Maximum freedom: Keeping your iPad fully mobile, the free flex with base is made of the finest materials and exude pure, timeless design. A perfect fit in every room. No special installation required. For those who appreciate quality design and intelligent technology.

# New Perspectives in an Instant

The special swivel allows you to rotate the iPad 360 degrees and tilt it up to 180 degrees. In addition, you can switch between portrait and landscape format.

aluminum

Available in two versions:

Mounted in to a place or mobile with high-quality base. In light and dark aluminum look.

www.viveroo.com/freeflex