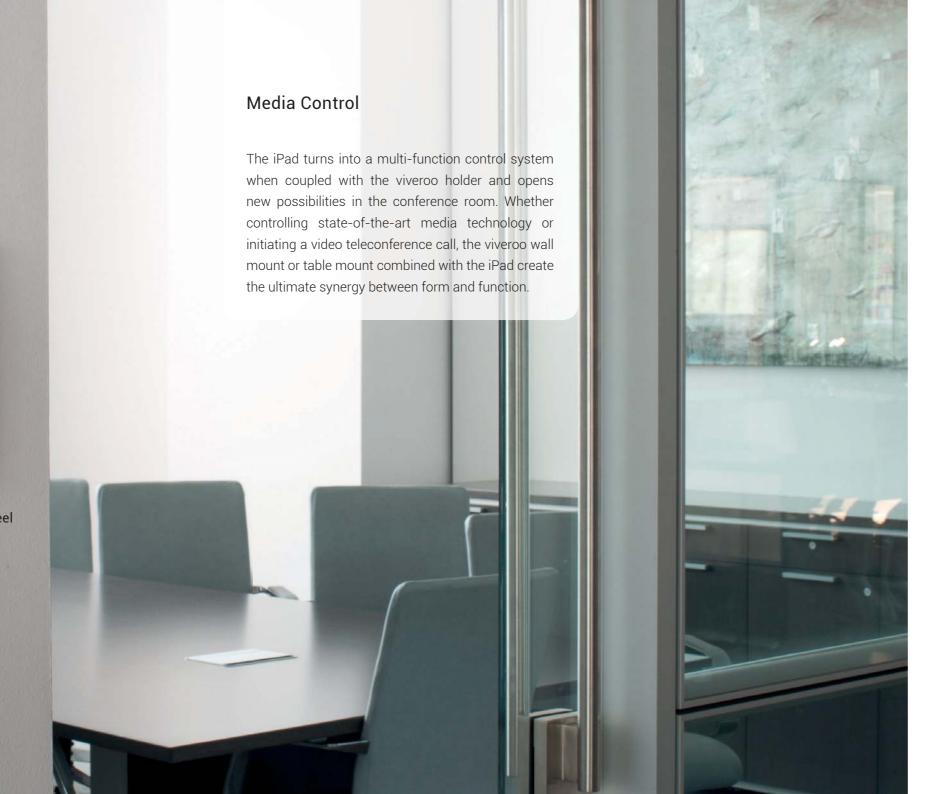

# Digital Room Signage

To book and manage conference rooms: The iPad in combination with a viveroo wall mount is the perfect interactive visualization for the display of information. Thanks to integrated anti-theft options, the viveroo mount fits perfectly in commercial environments.