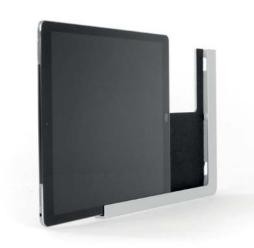

# free

# The iPad Mount for all iPad Generations

For iPads of all sizes. Portrait or landscape mounting options, instant mobility and optional locking system for securing the iPad.

# Cable Based Network Connection and PoE

If desired, the iPad can be connected to your network by cable via an Ethernet adapter. For a fast and reliable data connection. In addition, we offer installation kits for power supply via PoE.