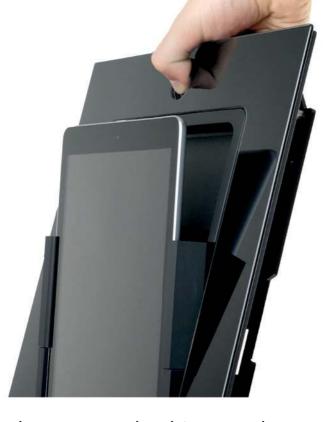

# The iPad Mount for all iPad Generations

For iPads of all sizes. Portrait or landscape mounting options, instant mobility and optional locking system for securing the iPad.

# Safely Held and Protected

The iPad is securely held in the wall mount. Once plugged in, it is fixed and locked with a screw cap. In addition, the ports and buttons of the iPad Pro are hidden.