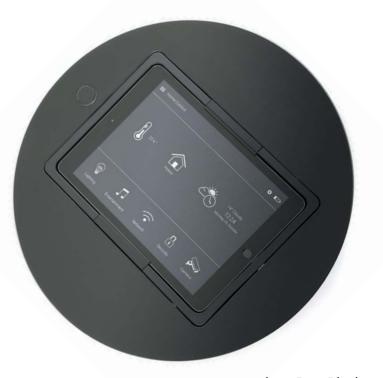

# Smart Home Control

With the iPad, you control your smart home. viveroo solutions keep your iPad safe, charged and connected to the network. The iPad remains mobile and can be easily removed with just one hand. Your modern and future-proof control center, in timeless and minimalist design.

# The iPad Mount for all iPad Generations

For iPads of all sizes. Portrait or landscape mounting options, instant mobility and optional locking system for securing the iPad.