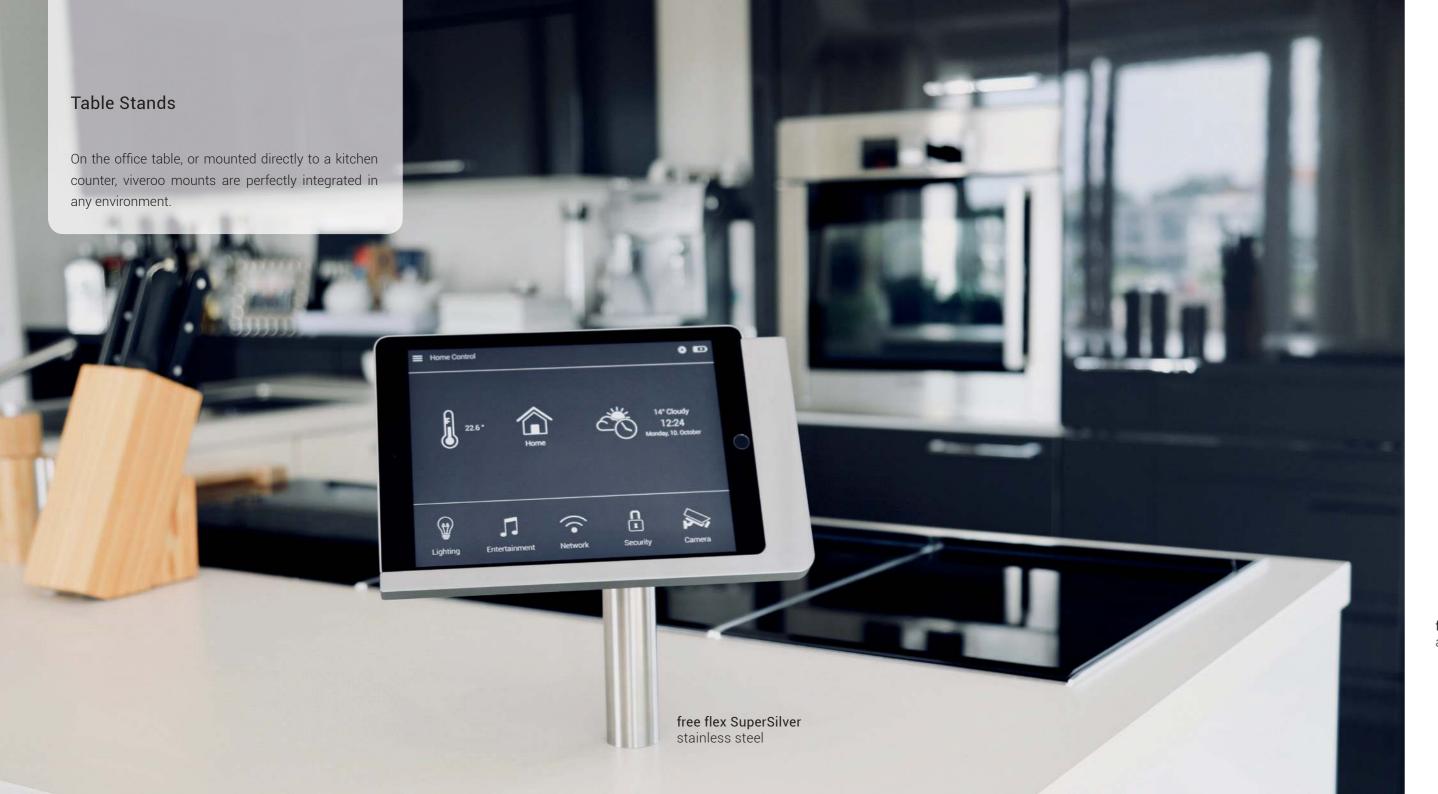

# free flex

## Value that You Can Feel

Maximum freedom: Keeping your iPad fully mobile, the free flex with base is made of the finest materials and exude pure, timeless design. A perfect fit in every room. No special installation required. For those who appreciate quality design and intelligent technology.

# New Perspectives in an Instant

The special swivel allows you to rotate the iPad 360 degrees and tilt it up to 180 degrees. In addition, you can switch between portrait and landscape format.

aluminum

Available in two versions:

Mounted in to a place or mobile with high-quality base. In light and dark aluminum look.

www.viveroo.com/freeflex