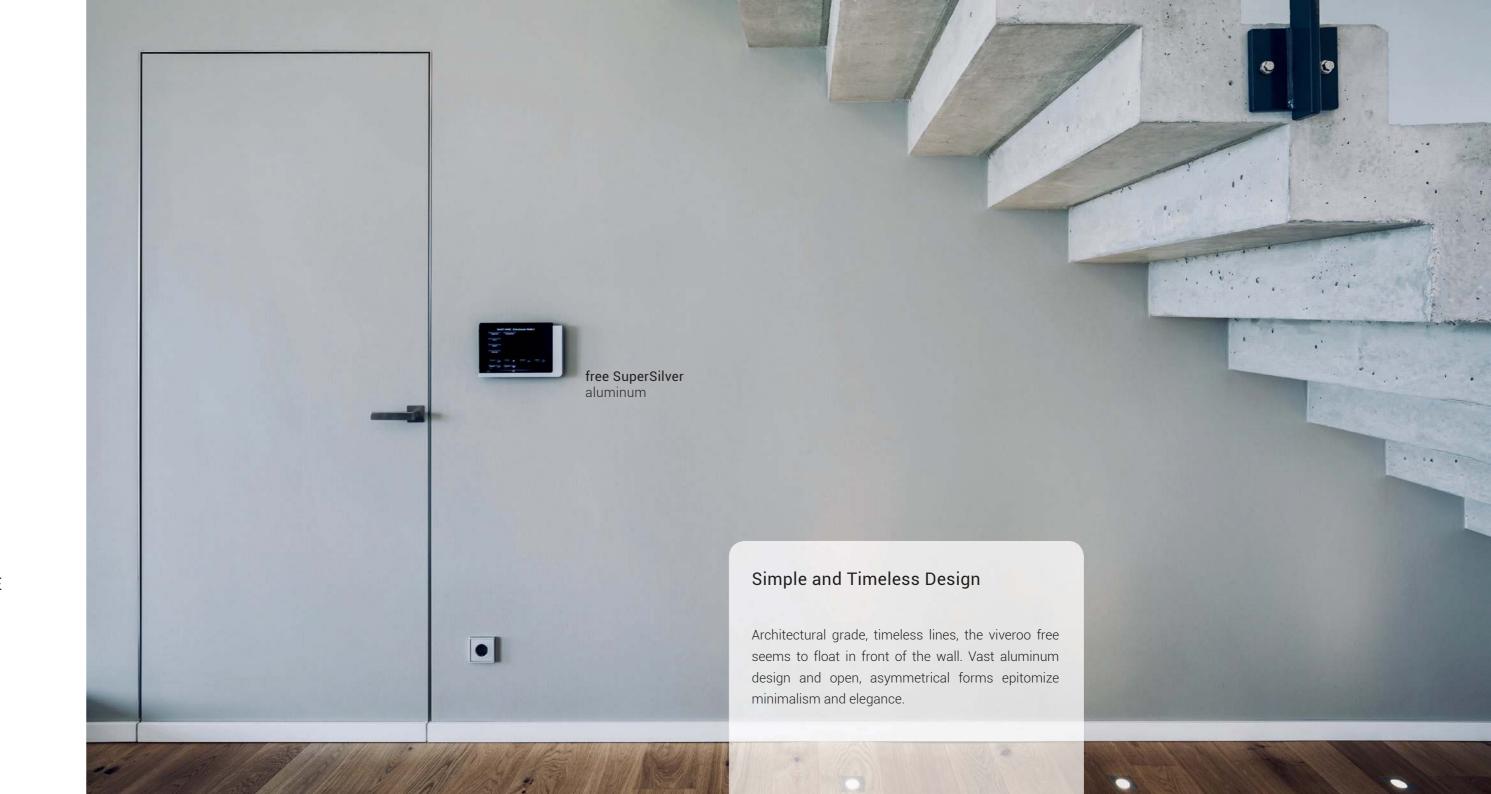

# Wall Mounting viveroo products integrate the iPad into walls with style. Flush-surface or on wall installation: We have the perfect solution for every situation.

# Smart Home Control

With the iPad, you control your smart home. viveroo solutions keep your iPad safe, charged and connected to the network. The iPad remains mobile and can be easily removed with just one hand. Your modern and future-proof control center, in timeless and minimalist design.