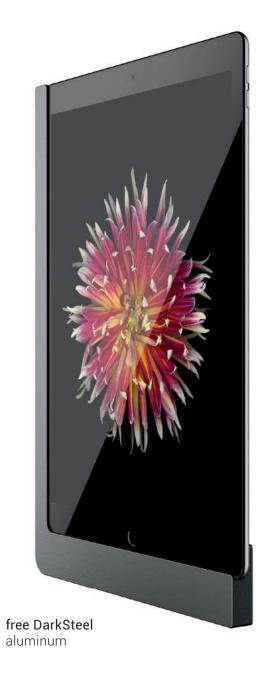

# The iPad Mount for all iPad Generations

For iPads of all sizes. Portrait or landscape mounting options, instant mobility and optional locking system for securing the iPad.

## Minimalist Design

iPad and wall mount unite. The high-quality aluminum body encloses the iPad precisely and holds it firmly against the wall. The thin frame preserves the all-screen design of the iPad Pro and complete display space is usable without restriction.