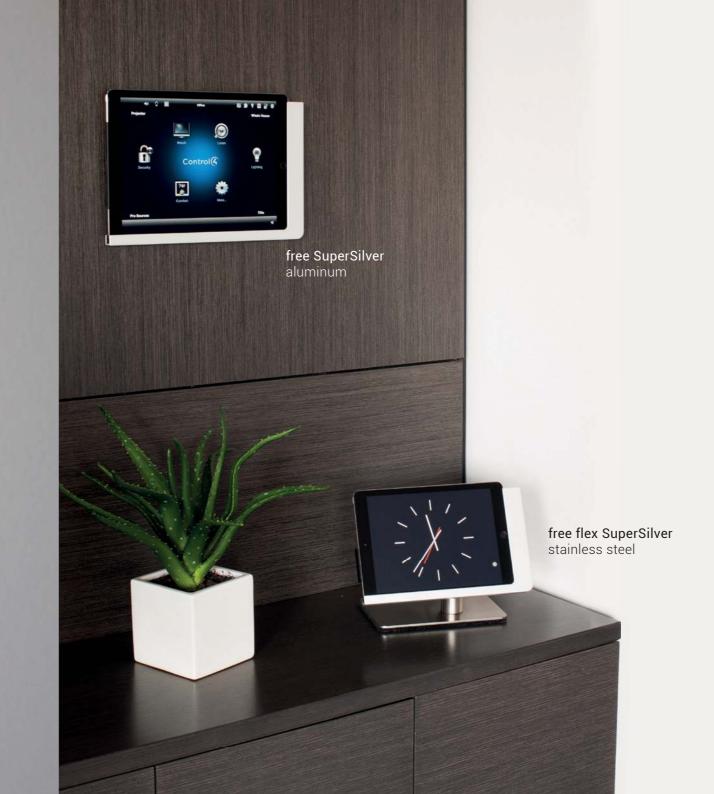

# Wall Mounting viveroo products integrate the iPad into walls with style. Flush-surface or on wall installation: We have the perfect solution for every situation.

# Smart Home Control

With the iPad, you control your smart home. viveroo solutions keep your iPad safe, charged and connected to the network. The iPad remains mobile and can be easily removed with just one hand. Your modern and future-proof control center, in timeless and minimalist design.

# free flex

## Value that You Can Feel

Maximum freedom: Keeping your iPad fully mobile, the free flex with base is made of the finest materials and exude pure, timeless design. A perfect fit in every room. No special installation required. For those who appreciate quality design and intelligent technology.