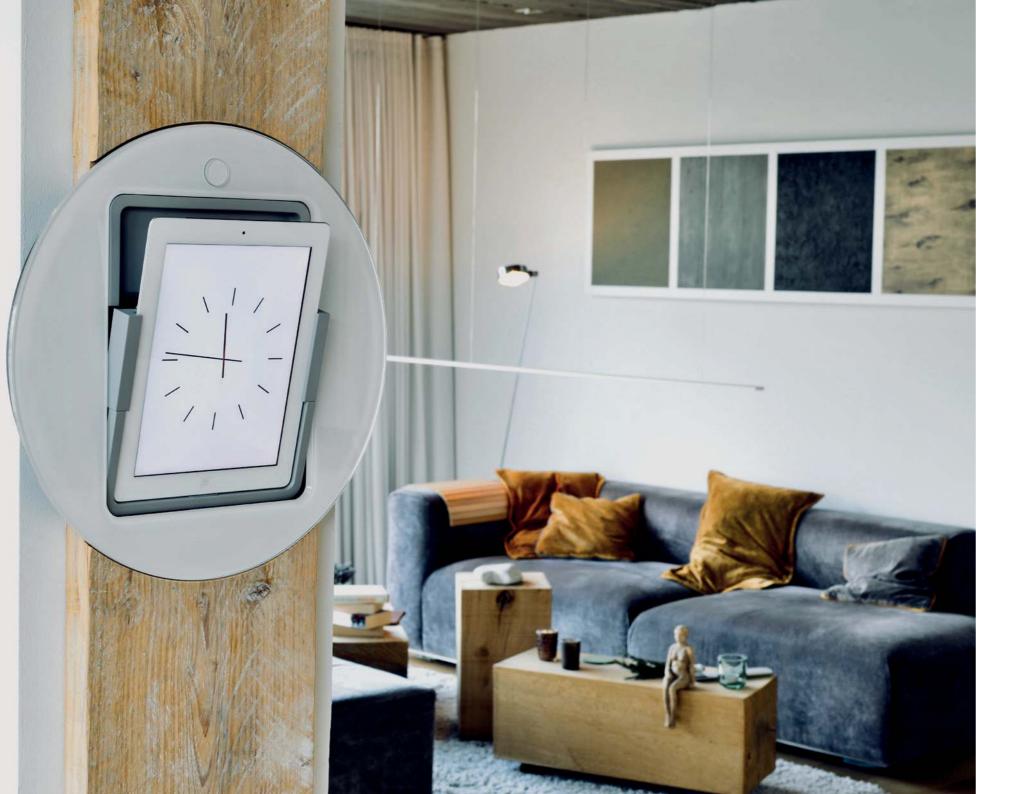

# Smart Home Control

With the iPad, you control your smart home. viveroo solutions keep your iPad safe, charged and connected to the network. The iPad remains mobile and can be easily removed with just one hand. Your modern and future-proof control center, in timeless and minimalist design.