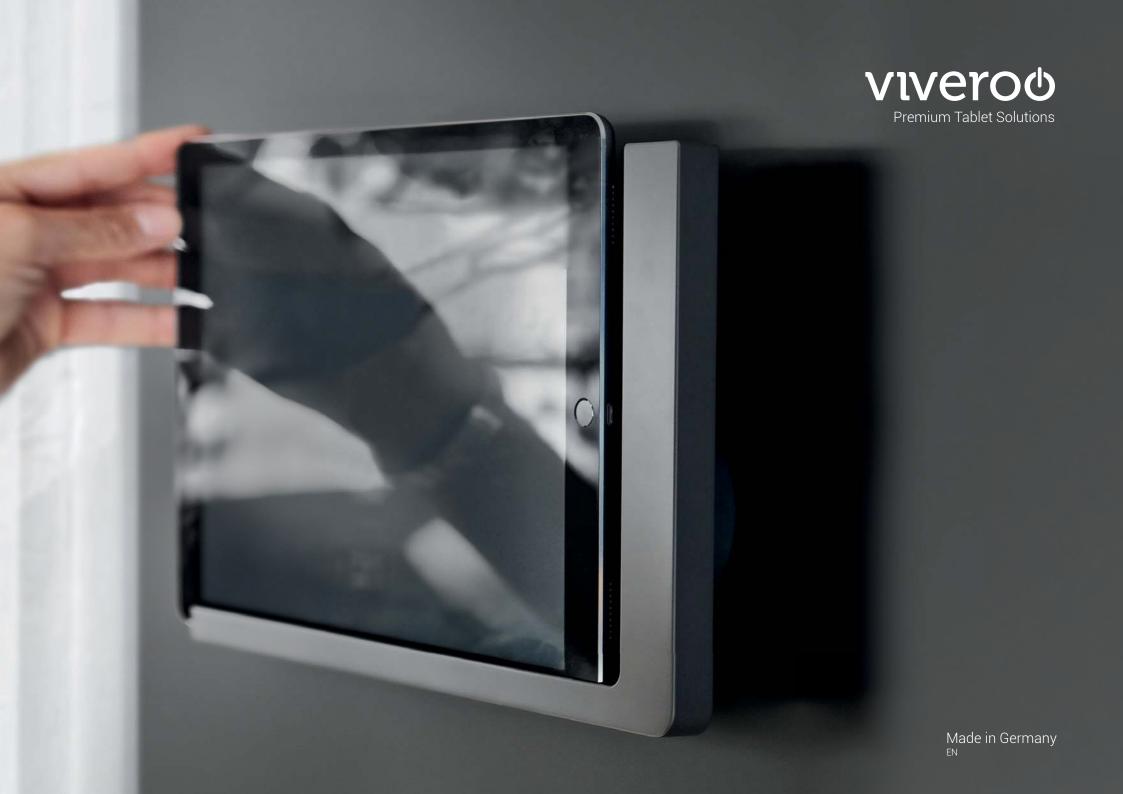

# Wall Mounting viveroo products integrate the iPad into walls with style. Flush-surface or on wall installation: We have the perfect solution for every situation.

# Smart Home Control

With the iPad, you control your smart home. viveroo solutions keep your iPad safe, charged and connected to the network. The iPad remains mobile and can be easily removed with just one hand. Your modern and future-proof control center, in timeless and minimalist design.

# The iPad Mount for all iPad Generations

For iPads of all sizes. Portrait or landscape mounting options, instant mobility and optional locking system for securing the iPad.