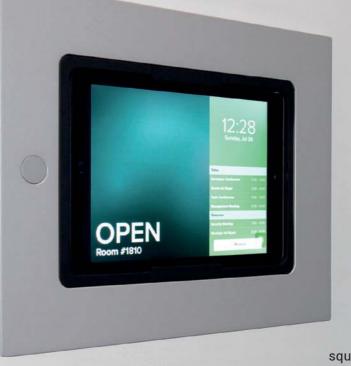

# square

# Flush iPad Integration

Harmonious lines make square an eyecatcher in walls and furniture. Horizontal or vertical, the square can be flush-mounted in nearly every surrounding.

As with all viveroo products, the iPad can be removed from square at any time and can optionally be protected against theft with an optional locking system.

# Digital Room Signage

To book and manage conference rooms: The iPad in combination with a viveroo wall mount is the perfect interactive visualization for the display of information. Thanks to integrated anti-theft options, the viveroo mount fits perfectly in commercial environments.

square SuperSilver aluminum