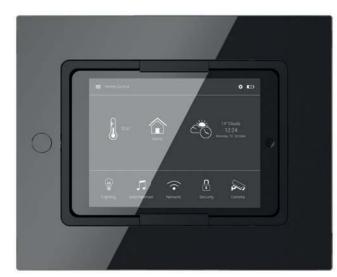

# Flush iPad Integration

Harmonious lines make square an eyecatcher in walls and furniture. Horizontal or vertical, the square can be flush-mounted in nearly every surrounding.

As with all viveroo products, the iPad can be removed from square at any time and can optionally be protected against theft with an optional locking system.

# Always Powered and Connected

The battery-saving fast charging function in conjunction with the optional LAN network connection guarantees maximum functional reliability. viveroo products guarantee that your iPad is always ready for use.