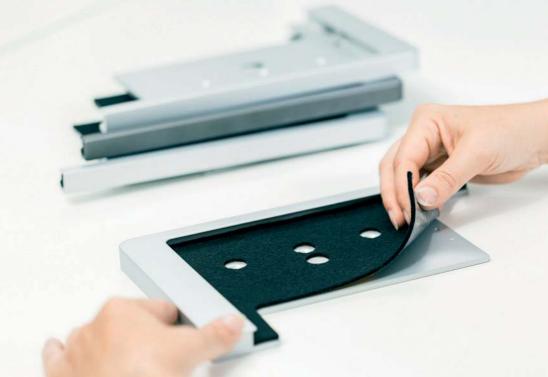

# The iPad Mount for all iPad Generations

For iPads of all sizes. Portrait or landscape mounting options, instant mobility and optional locking system for securing the iPad.

# Cable Based Network Connection and PoE

If desired, the iPad can be connected to your network by cable via an Ethernet adapter. For a fast and reliable data connection. In addition, we offer installation kits for power supply via PoE.